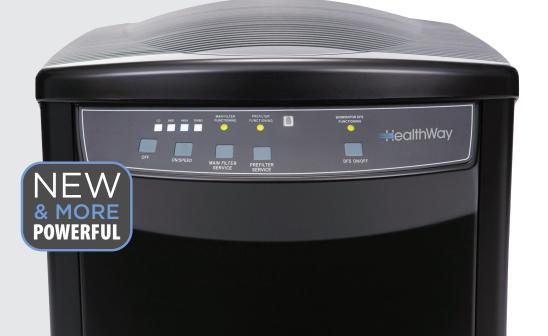

**::**ealthWay®

HealthWay Deluxe

PROFESSIONAL 9-STAGE DFS AIR PURIFICATION SYSTEM

This medical grade, professional air cleaner is the only system to effectively address all three pollutant categories. This technology is currently used in hospitals, medical clean rooms, government buildings, and military applications.

## **FEATURES**

- Newly designed ultra efficient EC motor with Turbo setting.
- Our technology is effective at capturing 40x smaller size ultrafine particles than HEPA, efficiently removing 99.99% of particulates @ 0.007 micron. Making HealthWay the most efficient air purifier available.
- 9-stage VOC adsorption filter for heavy removal of harmful airbourne microorganisms, chemicals, offensive gases odors and smoke.