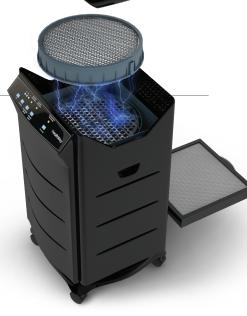

## **FEATURES**

- Newly designed ultra efficient EC motor with Turbo setting.
- Our technology is effective at capturing 40x smaller size ultrafine particles than HEPA, efficiently removing 99.99% of particulates @ 0.007 micron. Making HealthWay the most efficient air purifier available.
- 9-stage VOC adsorption filter for heavy removal of harmful airbourne microorganisms, chemicals, offensive gases odors and smoke.

· Each machine is independently tested and certified to guarantee better than HEPA efficiency

healthway.com